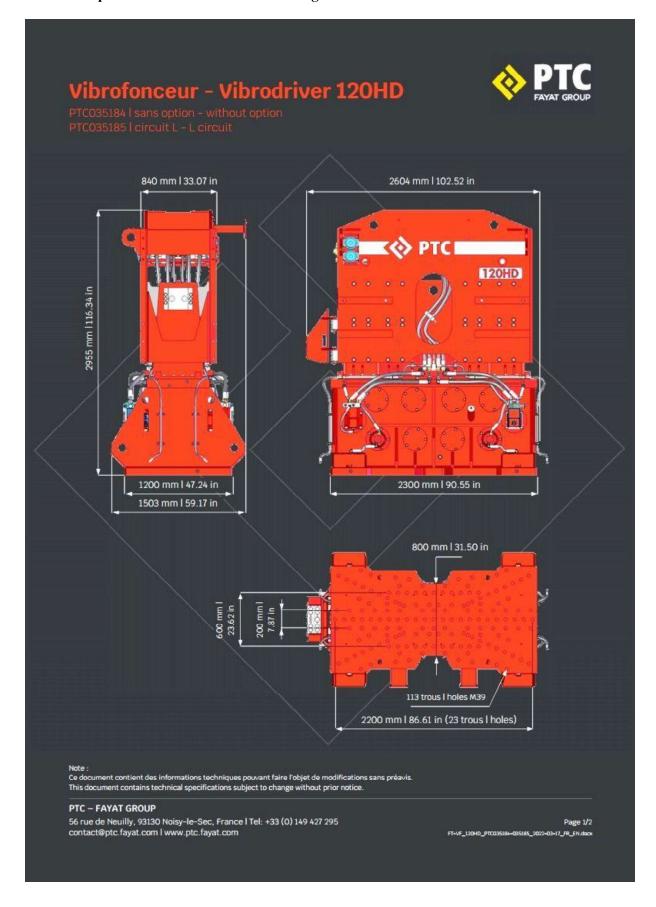

#### Technical specifications & schematic drawing: PTC 120HD Vibrator:

No. 3 Tuas Avenue 16, Singapore 638926

Tel: 65-68616338, 65-68617977 Fax: 65-68614514 Email: ptcfe@ptcfareast.com Co.Reg.No. 198904622K

# Vibrofonceur - Vibrodriver 120HD PTC035184 | sans option - without option PTC035185 | circuit L - L circuit

| TRUE OF BARA TIONS | P TEALINIAN POLICE | TECLIBILITY AT A | SPECIFICATIONS |
|--------------------|--------------------|------------------|----------------|
| INFURMATION        | S LECHINIQUES I    | I FURNICAL S     | SPECIFICATIONS |

| Force centrifuge maximum        | Maximum centrifugal force           | 2506  | kN     | 282   | ton   |
|---------------------------------|-------------------------------------|-------|--------|-------|-------|
| Vitesse de rotation excentrique | Eccentric rotation speed            | 1380  | tr/min | 1380  | rpm   |
| Moment excentrique              | Eccentric moment                    | 120   | Kg.m   | 10416 | In.lb |
| Puissance hydraulique maximum   | Maximum hydraulic power             | 468   | kW     | 628   | hp    |
| Debit hydraulique nominal       | Nominal hydraulic delivery flow     | 802   | l/min  | 212   | gpm   |
| Pression hyd. max. admissible   | Max. admissible hyd. pressure       | 350   | bar    | 5076  | psi   |
| Force de traction maximum       | Max. admissible pull-up force       | 1200  | kN     | 135   | ton   |
| Masse totale sans casque        | Weight without clamping head        | 13300 | kg     | 29321 | lb    |
| Masse vibrante sans casque      | Vibrating weight without clamp.head | 8200  | kg     | 18078 |       |
| Amplitude maximum sans casque   | Max. amplitude without clamp. head  | 29,3  | mm     | 1,15  | in    |