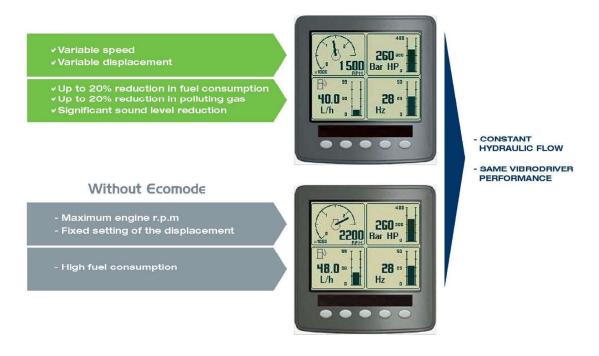

Option: Kit for Sheetpiles 100 kg

No. 3 Tuas Avenue 16, Singapore 638926

Tel: 65-68616338, 65-68617977 Fax: 65-68614514 Email: ptcfe@ptcfareast.com Co.Reg.No. 198904622K

The Ecomode is an electronic module included in PTC Power packs. This module automatically adapts the speed of the diesel engine to only supply the power that is needed according to the soil conditions.

The Ecomode allows the engine to permanently run at optimal speed without modifying the flow and the frequency of the Vibrodriver. Hence obtaining the same Vibrodriver performance using less fuel.