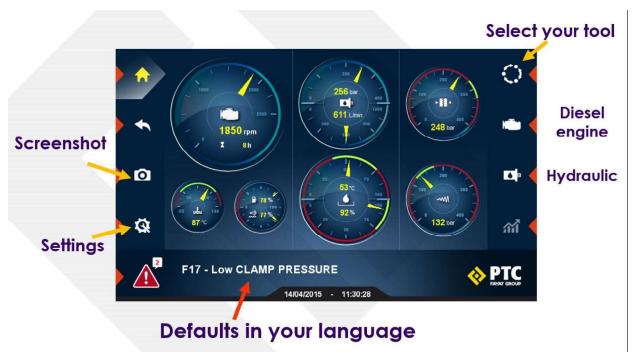

## Fuel savings with Ecomode

7" colour display screen on the current PTC new power-packs with multi-language display including Chinese:

No. 3 Tuas Avenue 16, Singapore 638926

Tel: 65-68616338, 65-68617977 Fax: 65-68614514 Email: ptcfe@ptcfareast.com Co.Reg.No. 198904622K