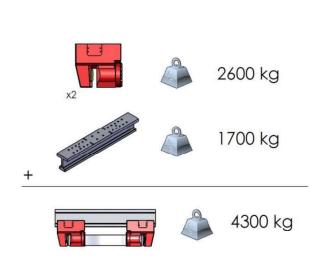

### CASQUES | CLAMPING HEADS

| Agriplex 350T             | 350T Agriplex Clamp         | 2835 | kg | 6250  | Lb |
|---------------------------|-----------------------------|------|----|-------|----|
| 2 x Pinces 150T           | 2 x 150T Clamps             | 2600 | kg | 5732  | Lb |
| Kit de 2 Tés              | Kit of 2 T-bars             | 800  | kg | 1764  | lb |
| Semelle QUADRIPLEX CARREE | Shoeplate SQUARE QUADRIPLEX | 3107 | kg | 6850  | lb |
| Semelle POUTRE EN CROIX   | Shoeplate CROSS BEAM        | 7425 | kg | 16369 | lb |
| 4 x Pinces 85T            | 4 x 85T Clamps              | 2024 | kg | 4462  | Lb |
| Kit de 4 Tés              | Kit of 4 T-bars             | 500  | kg | 1102  | lb |