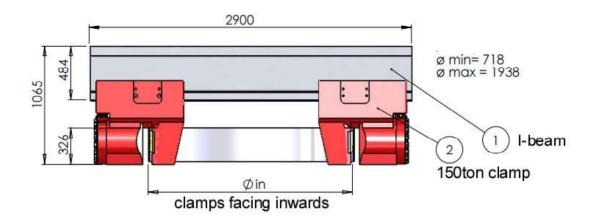

## Maximum & Minumum Clamping Diameters With 2.9m length I-beam and 2 x 150ton Duplex clamps