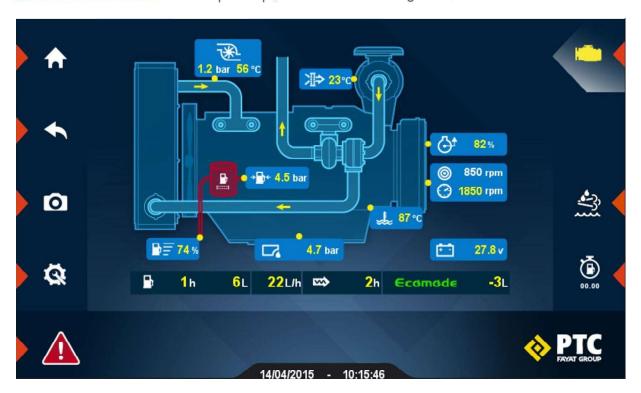

## Fuel savings with Ecomode

7" colour display screen on the current PTC new power-packs with multi-language display including Chinese:

No. 3 Tuas Avenue 16, Singapore 638926

Tel: 65-68616338, 65-68617977 Fax: 65-68614514 Email: ptcfe@ptcfareast.com Co.Reg.No. 198904622K

Option: Kit for Sheetpiles 100 kg

No. 3 Tuas Avenue 16, Singapore 638926

Tel: 65-68616338, 65-68617977 Fax: 65-68614514 Email: ptcfe@ptcfareast.com Co.Reg.No. 198904622K

The Ecomode is an electronic module included in PTC Power packs. This module automatically adapts the speed of the diesel engine to only supply the power that is needed according to the soil conditions.