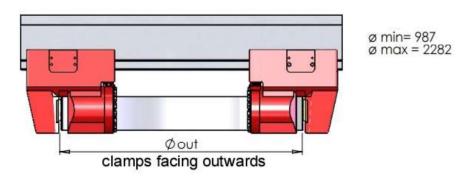

## Maximum & Minumum Clamping Diameters With 2.9m length I-beam and 2 x 150ton Duplex clamps