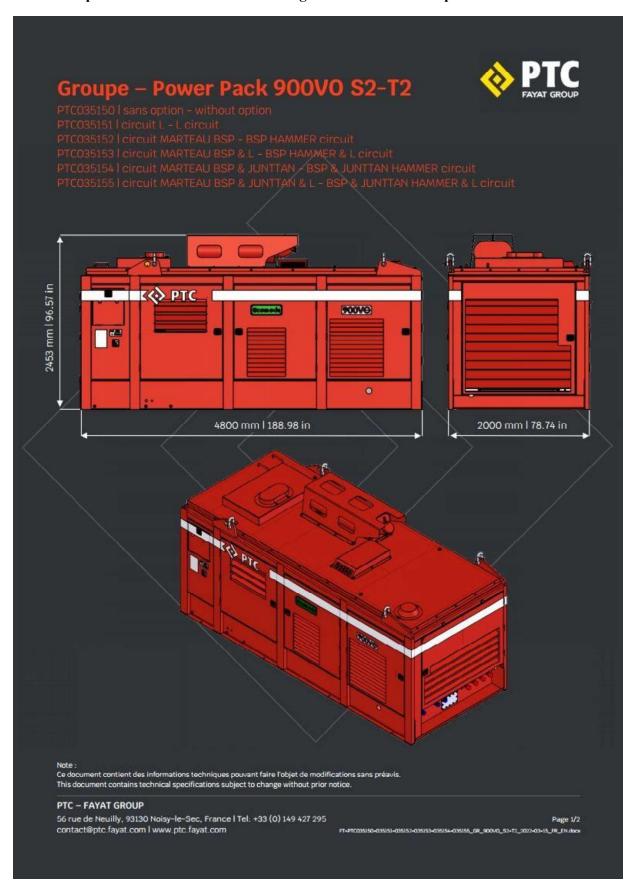

#### Technical specifications & schematic drawing: PTC 900VO Power-pack:

No. 3 Tuas Avenue 16, Singapore 638926

Tel: 65-68616338, 65-68617977 Fax: 65-68614514 Email: ptcfe@ptcfareast.com Co.Reg.No. 198904622K

Groupe – Power Pack 900V0 S2-T2

PTC035150 | sans option - without option
PTC035151 | circuit L - L circuit
PTC035152 | circuit MARTEAU BSP - BSP HAMMER circuit
PTC035153 | circuit MARTEAU BSP & L - BSP HAMMER & L circuit
PTC035154 | circuit MARTEAU BSP & JUNTTAN - BSP & JUNTTAN HAMMER circuit
PTC035155 | circuit MARTEAU BSP & JUNTTAN & L - BSP & JUNTTAN HAMMER & L circuit

#### INFORMATIONS TECHNIQUES | TECHNICAL SPECIFICATIONS

|                                    | THE RESERVE OF THE PARTY OF THE |       |        |        |        |
|------------------------------------|--------------------------------------------------------------------------------------------------------------------------------------------------------------------------------------------------------------------------------------------------------------------------------------------------------------------------------------------------------------------------------------------------------------------------------------------------------------------------------------------------------------------------------------------------------------------------------------------------------------------------------------------------------------------------------------------------------------------------------------------------------------------------------------------------------------------------------------------------------------------------------------------------------------------------------------------------------------------------------------------------------------------------------------------------------------------------------------------------------------------------------------------------------------------------------------------------------------------------------------------------------------------------------------------------------------------------------------------------------------------------------------------------------------------------------------------------------------------------------------------------------------------------------------------------------------------------------------------------------------------------------------------------------------------------------------------------------------------------------------------------------------------------------------------------------------------------------------------------------------------------------------------------------------------------------------------------------------------------------------------------------------------------------------------------------------------------------------------------------------------------------|-------|--------|--------|--------|
| Debit hydraulique nominal          | Nominal hydraulic oil flow                                                                                                                                                                                                                                                                                                                                                                                                                                                                                                                                                                                                                                                                                                                                                                                                                                                                                                                                                                                                                                                                                                                                                                                                                                                                                                                                                                                                                                                                                                                                                                                                                                                                                                                                                                                                                                                                                                                                                                                                                                                                                                     | 900   | l/min  | 238    | gpm    |
| Puissance du moteur diesel         | Diesel engine power                                                                                                                                                                                                                                                                                                                                                                                                                                                                                                                                                                                                                                                                                                                                                                                                                                                                                                                                                                                                                                                                                                                                                                                                                                                                                                                                                                                                                                                                                                                                                                                                                                                                                                                                                                                                                                                                                                                                                                                                                                                                                                            | 565   | kW     | 758    | hp     |
| Marque du moteur diesel            | Diesel engine manufacturer                                                                                                                                                                                                                                                                                                                                                                                                                                                                                                                                                                                                                                                                                                                                                                                                                                                                                                                                                                                                                                                                                                                                                                                                                                                                                                                                                                                                                                                                                                                                                                                                                                                                                                                                                                                                                                                                                                                                                                                                                                                                                                     |       | VOLVO  | PENTA  |        |
| Modele de moteur diesel            | Diesel engine model                                                                                                                                                                                                                                                                                                                                                                                                                                                                                                                                                                                                                                                                                                                                                                                                                                                                                                                                                                                                                                                                                                                                                                                                                                                                                                                                                                                                                                                                                                                                                                                                                                                                                                                                                                                                                                                                                                                                                                                                                                                                                                            |       | TAD 16 | 43 VE  |        |
| Norme des Emissions polluantes     | Exhaust emissions standards                                                                                                                                                                                                                                                                                                                                                                                                                                                                                                                                                                                                                                                                                                                                                                                                                                                                                                                                                                                                                                                                                                                                                                                                                                                                                                                                                                                                                                                                                                                                                                                                                                                                                                                                                                                                                                                                                                                                                                                                                                                                                                    | EU St | age II | US EPA | Tier 2 |
| Vitesse de rotation max. du moteur | Max. engine rotation speed                                                                                                                                                                                                                                                                                                                                                                                                                                                                                                                                                                                                                                                                                                                                                                                                                                                                                                                                                                                                                                                                                                                                                                                                                                                                                                                                                                                                                                                                                                                                                                                                                                                                                                                                                                                                                                                                                                                                                                                                                                                                                                     | 1900  | tr/min | 1900   | rpm    |
| Consommation de gazole maximum     | Maximum fuel consumption                                                                                                                                                                                                                                                                                                                                                                                                                                                                                                                                                                                                                                                                                                                                                                                                                                                                                                                                                                                                                                                                                                                                                                                                                                                                                                                                                                                                                                                                                                                                                                                                                                                                                                                                                                                                                                                                                                                                                                                                                                                                                                       | 134   | l/h    | 35     | gph    |
| Pression de travail hyd. maximum   | Maximum hyd. working pressure                                                                                                                                                                                                                                                                                                                                                                                                                                                                                                                                                                                                                                                                                                                                                                                                                                                                                                                                                                                                                                                                                                                                                                                                                                                                                                                                                                                                                                                                                                                                                                                                                                                                                                                                                                                                                                                                                                                                                                                                                                                                                                  | 350   | bar    | 5076   | psi    |
| Capacite du reservoir d'huile hyd. | Hydraulic oil tank capacity                                                                                                                                                                                                                                                                                                                                                                                                                                                                                                                                                                                                                                                                                                                                                                                                                                                                                                                                                                                                                                                                                                                                                                                                                                                                                                                                                                                                                                                                                                                                                                                                                                                                                                                                                                                                                                                                                                                                                                                                                                                                                                    | 1530  | - 1    | 404    | gal    |
| Capacite du reservoir de gazole    | Diesel fuel tank capacity                                                                                                                                                                                                                                                                                                                                                                                                                                                                                                                                                                                                                                                                                                                                                                                                                                                                                                                                                                                                                                                                                                                                                                                                                                                                                                                                                                                                                                                                                                                                                                                                                                                                                                                                                                                                                                                                                                                                                                                                                                                                                                      | 1330  | - 1    | 351    | gal    |
| Masse avec tous les fluides        | Weight with all the fluids                                                                                                                                                                                                                                                                                                                                                                                                                                                                                                                                                                                                                                                                                                                                                                                                                                                                                                                                                                                                                                                                                                                                                                                                                                                                                                                                                                                                                                                                                                                                                                                                                                                                                                                                                                                                                                                                                                                                                                                                                                                                                                     | 9950  | kg     | 21936  | lb     |