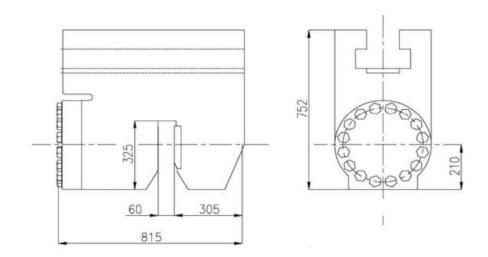

#### Technical specifications & schematic drawing: PTC 2 x 150ton Duplex clamp:

**Technical specifications** 

| Weight           | 1300 | kg  |
|------------------|------|-----|
| Force            | 1500 | kN  |
| Working pressure | 320  | bar |