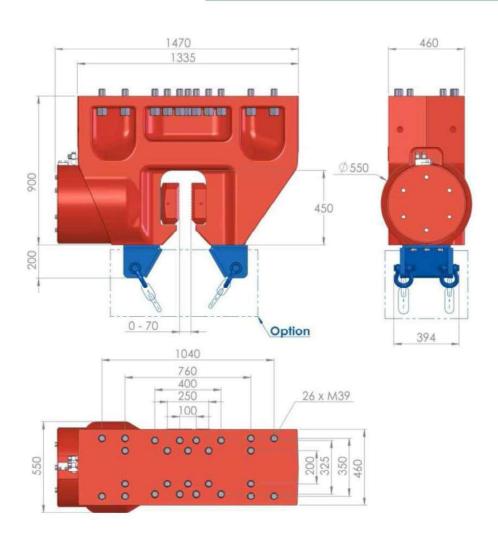

#### Technical specifications & schematic drawing: PTC 120HD Vibrator:

No. 3 Tuas Avenue 16, Singapore 638926

Tel: 65-68616338, 65-68617977 Fax: 65-68614514 Email: ptcfe@ptcfareast.com Co.Reg.No. 198904622K